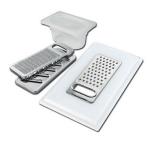

**White bowl** 8153 100

Graters kit with ring-holder and food collection tray

8159 101

\* only in combination with the accessory 8644 101