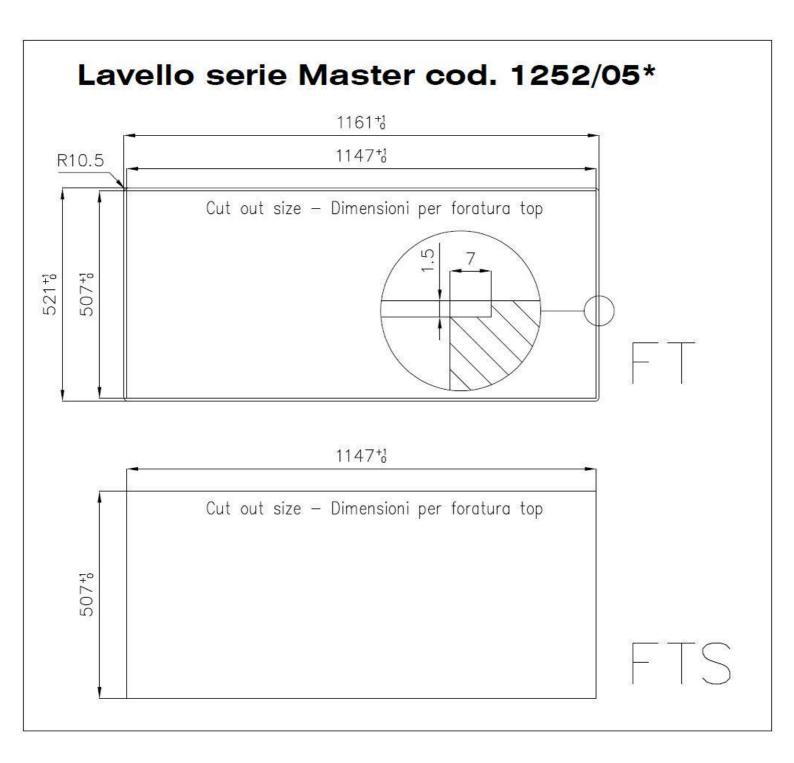

#### **DETAILS**

| Edge/Installation Type | Flush-mount   Top-mount                                         |
|------------------------|-----------------------------------------------------------------|
| Finish                 | Foster brushed                                                  |
| Material               | AISI 304 stainless steel                                        |
| Texture                | Foster brushed                                                  |
| Base                   | 80 cm                                                           |
| Dimensions             | 1160 x 520 mm                                                   |
| Standard fittings      | Fixing hooks, gasket, drain, overflow and siphon, boxed packing |
| Mixer holes            | 2 standard holes                                                |
| Built-in hole          | View technical data sheet                                       |
|                        |                                                                 |