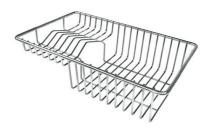

### Stainless steel perforated tray

8151 000

\* only in combination with the accessory 8644 101