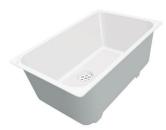

**White bowl** 8153 100

Graters kit with ring-holder and food collection tray

8159 101

\* only in combination with the accessory 8644 101