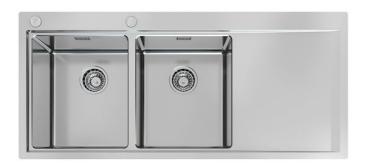

# **Sink Master**

Bowl on the left Kitchen Sinks Code: 1252 052

#### **DETAILS**

| Edge/Installation Type | Flush-mount   Top-mount                                         |
|------------------------|-----------------------------------------------------------------|
| Finish                 | Foster brushed                                                  |
| Material               | AISI 304 stainless steel                                        |
| Texture                | Foster brushed                                                  |
| Base                   | 80 cm                                                           |
| Dimensions             | 1160 x 520 mm                                                   |
| Standard fittings      | Fixing hooks, gasket, drain, overflow and siphon, boxed packing |
| Mixer holes            | 2 standard holes                                                |
| Built-in hole          | View technical data sheet                                       |
|                        |                                                                 |

| Drainer                   | Yes                                                                                                                                                                                                         |
|---------------------------|-------------------------------------------------------------------------------------------------------------------------------------------------------------------------------------------------------------|
| Width                     | 116 cm                                                                                                                                                                                                      |
| Bowl dimension            | 340x400mm                                                                                                                                                                                                   |
| Number of bowls           | 2 bowls                                                                                                                                                                                                     |
| Waste fitting             | Drain with automatic PM control                                                                                                                                                                             |
| FEATURES                  |                                                                                                                                                                                                             |
| Automatic waste fitting   | The waste-fitting with round remote knob is supplied; a practical accessory which makes it unnecessary to get wet in order to drain the water from the bowl.                                                |
| Basket 3,5" waste fitting | The drain is equipped with a large 3.5" drain, with the practical basket cap that prevents the discharge of solid parts.                                                                                    |
| Deep bowls                | This bowls reach an important depth, over 20 cm, thanks to the advanced production technology, that can be offer great capiency and practicity in all the washing operations.                               |
| Double mixer hole         | The large tap counter is already fitted with a series of 2 tap holes. In the second hole it is possible to install the remote control of the automatic drain or, alternatively, a practical soap dispenser. |
| High thickness            | Imm thick steel. A significant thickness, which guarantees the maximum sturdiness and durability.                                                                                                           |
| Perimetral overflow       | The overflow is always a security on the Foster sinks that prevents the overflow of water in case of oversights. The perimeter drain solution improves aesthetics thanks to its square and essential shape. |
| Small radius              | Bowls with squared shapes with a modern design and an increased capacity, for a minimal aesthetics connected with an extreme practicity.                                                                    |