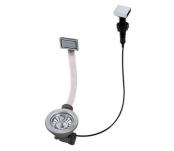

tively, a practical soap dispenser. |
| High thickness            | Imm thick steel. A significant thickness, which guarantees the maximum sturdiness and durability.                                                                                                           |
| Perimetral overflow       | The overflow is always a security on the Foster sinks that prevents the overflow of water in case of oversights. The perimeter drain solution improves aesthetics thanks to its square and essential shape. |
| Small radius              | Bowls with squared shapes with a modern design and an increased capacity, for a minimal aesthetics connected with an extreme practicity.                                                                    |



### **TECHNICAL DATA**











# **EQUIPMENT**



Automatic waste fitting - PM 8407 113



### **OPTIONAL ACCESSORIES**



Glass chopping board 8631 300



HDPE Chopping board 8657 001



HPDE Twin chopping board 8644 101



Stainless steel basket 8611 000



Stainless steel plate rack
8100 303
\* only in combination with the accessory
8644 101



**White bowl** 8153 100



Graters kit with ring-holder and food collection tray

8159 101

\* only in combination with the accessory 8644 101



### Stainless steel perforated tray

8151 000

\* only in combination with the accessory 8644 101



## **RECOMMENDED PAIRINGS**



Mixer Tap Master 8493 000



Mixer Tap Play 8487 000