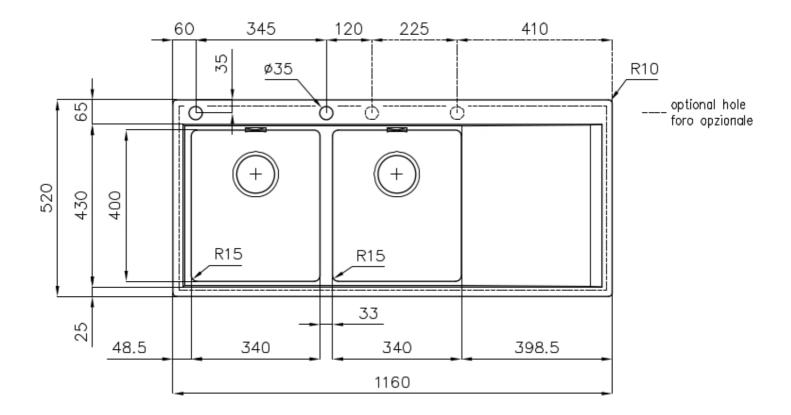

#### **DETAILS**

| Edge/Installation Type | Flush-mount   Top-mount                                         |
|------------------------|-----------------------------------------------------------------|
| Finish                 | Foster brushed                                                  |
| Material               | AISI 304 stainless steel                                        |
| Texture                | Foster brushed                                                  |
| Base                   | 80 cm                                                           |
| Dimensions             | 1160 x 520 mm                                                   |
| Standard fittings      | Fixing hooks, gasket, drain, overflow and siphon, boxed packing |
| Mixer holes            | 2 standard holes                                                |
| Built-in hole          | View technical data sheet                                       |
|                        |                                                                 |

| Drainer                   | Yes                                                                                                                                                                                                         |
|---------------------------|-------------------------------------------------------------------------------------------------------------------------------------------------------------------------------------------------------------|
| Width                     | 116 cm                                                                                                                                                                                                      |
| Bowl dimension            | 340x400mm                                                                                                                                                                                                   |
| Number of bowls           | 2 bowls                                                                                                                                                                                                     |
| Waste fitting             | Drain with automatic PM control                                                                                                                                                                             |
| FEATURES                  |                                                                                                                                                                                                             |
| Automatic waste fitting   | The waste-fitting with round remote knob is supplied; a practical accessory which makes it unnecessary to get wet in order to drain the water from the bowl.                                                |
| Basket 3,5" waste fitting | The drain is equipped with a large 3.5" drain, with the practical basket cap that prevents the discharge of solid parts.                                                                                    |
| Deep bowls                | This bowls reach an important depth, over 20 cm, thanks to the advanced production technology, that can be offer great capiency and practicity in all the washing operations.                               |
| Double mixer hole         | The large tap counter is already fitted with a series of 2 tap holes. In the second hole it is possible to install the remote control of the automatic drain or, alternatively, a practical soap dispenser. |
| High thickness            | Imm thick steel. A significant thickness, which guarantees the maximum sturdiness and durability.                                                                                                           |
| Perimetral overflow       | The overflow is always a security on the Foster sinks that prevents the overflow of water in case of oversights. The perimeter drain solution improves aesthetics thanks to its square and essential shape. |
| Small radius              | Bowls with squared shapes with a modern design and an increased capacity, for a minimal aesthetics connected with an extreme practicity.                                                                    |