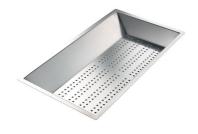

### Stainless steel perforated tray

8151 000

\* only in combination with the accessory 8644 101