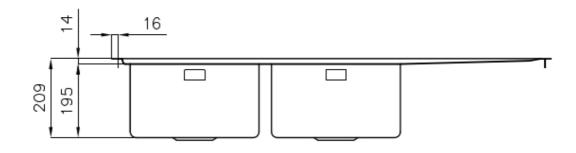

| Drainer                   | Yes                                                                                                                                                                                                         |
|---------------------------|-------------------------------------------------------------------------------------------------------------------------------------------------------------------------------------------------------------|
| Width                     | 116 cm                                                                                                                                                                                                      |
| Bowl dimension            | 340x400mm                                                                                                                                                                                                   |
| Number of bowls           | 2 bowls                                                                                                                                                                                                     |
| Waste fitting             | Drain with automatic PM control                                                                                                                                                                             |
| FEATURES                  |                                                                                                                                                                                                             |
| Automatic waste fitting   | The waste-fitting with round remote knob is supplied; a practical accessory which makes it unnecessary to get wet in order to drain the water from the bowl.                                                |
| Basket 3,5" waste fitting | The drain is equipped with a large 3.5" drain, with the practical basket cap that prevents the discharge of solid parts.                                                                                    |
| Deep bowls                | This bowls reach an important depth, over 20 cm, thanks to the advanced production technology, that can be offer great capiency and practicity in all the washing operations.                               |
| Double mixer hole         | The large tap counter is already fitted with a series of 2 tap holes. In the second hole it is possible to install the remote control of the automatic drain or, alternatively, a practical soap dispenser. |
| High thickness            | Imm thick steel. A significant thickness, which guarantees the maximum sturdiness and durability.                                                                                                           |
| Perimetral overflow       | The overflow is always a security on the Foster sinks that prevents the overflow of water in case of oversights. The perimeter drain solution improves aesthetics thanks to its square and essential shape. |
| Small radius              | Bowls with squared shapes with a modern design and an increased capacity, for a minimal aesthetics connected with an extreme practicity.                                                                    |